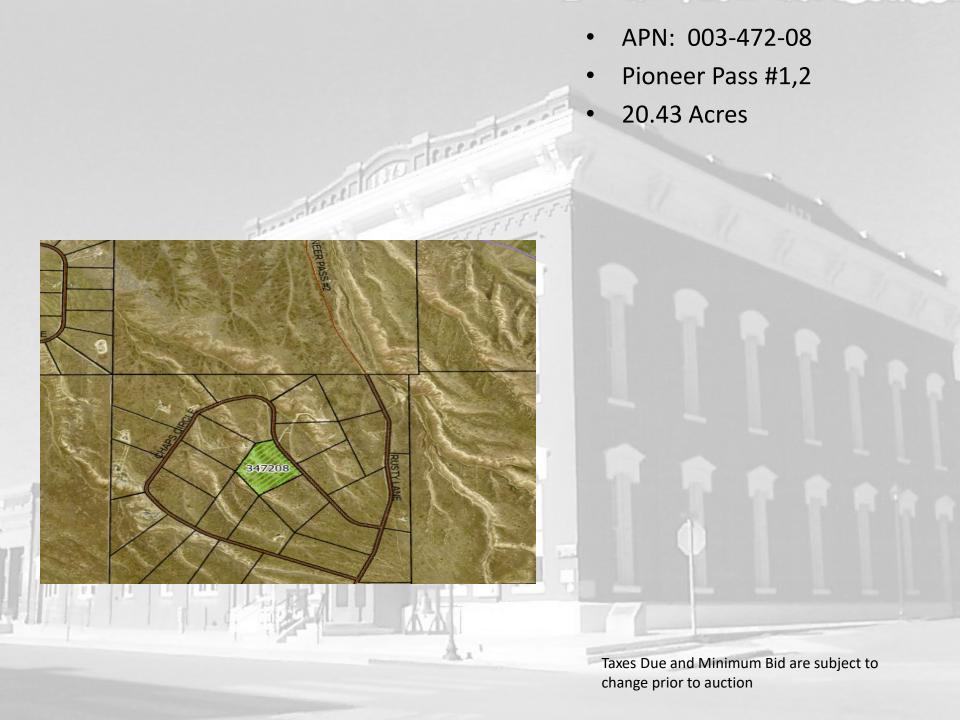

## 2025 Eureka County Delinquent Tax Auction

- This packet is to provide general information regarding the parcels being auctioned
- Additional location information can be obtained by entering the parcel number in the Eureka County GIS Parcel Finder App on our website
- www.Eurekacountynv.gov

• APN: 002-013-01

CVR&F UNIT #1

• .940 Acres



Taxes Due and Minimum Bid are subject to change prior to auction

• APN: 002-035-07

CVR&F UNIT #1

• .690 Acres



Taxes Due and Minimum Bid are subject to change prior to auction



• .940 Acres



Taxes Due and Minimum Bid are subject to change prior to auction





- APN: 003-105-04
- CVR&F UNIT #4

Taxes Due and Minimum Bid are subject to