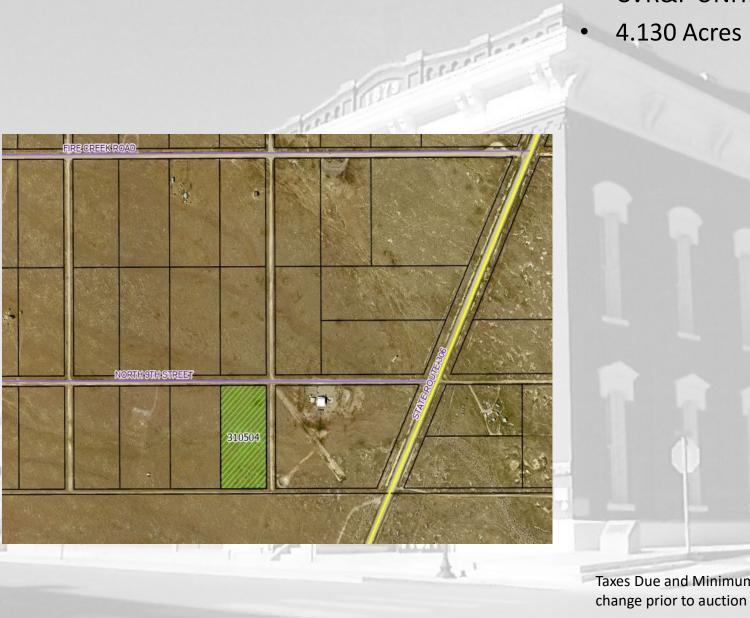

• .940 Acres

Taxes Due and Minimum Bid are subject to change prior to auction

- APN: 003-105-04
- CVR&F UNIT #4

Taxes Due and Minimum Bid are subject to