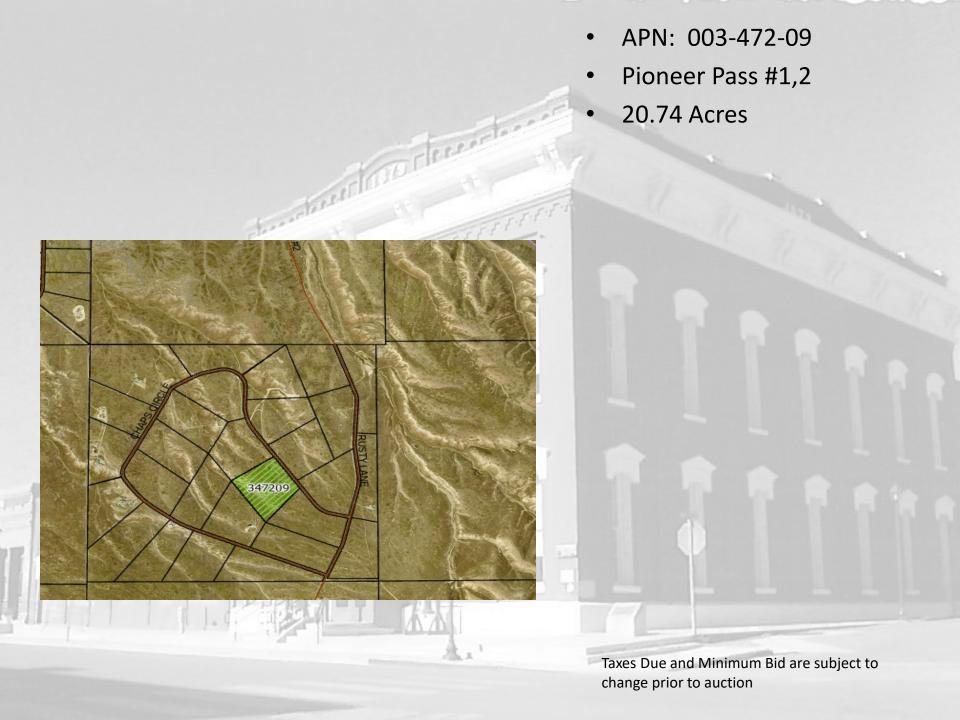

## 2025 Eureka County Delinquent Tax Auction

- This packet is to provide general information regarding the parcels being auctioned
- Additional location information can be obtained by entering the parcel number in the Eureka County GIS Parcel Finder App on our website
- www.Eurekacountynv.gov

• APN: 002-013-01

CVR&F UNIT #1

• .940 Acres



Taxes Due and Minimum Bid are subject to change prior to auction

• APN: 002-035-07

CVR&F UNIT #1

• .690 Acres



Taxes Due and Minimum Bid are subject to change prior to auction



• .940 Acres



Taxes Due and Minimum Bid are subject to change prior to auction





- APN: 003-105-04
- CVR&F UNIT #4

Taxes Due and Minimum Bid are subject to