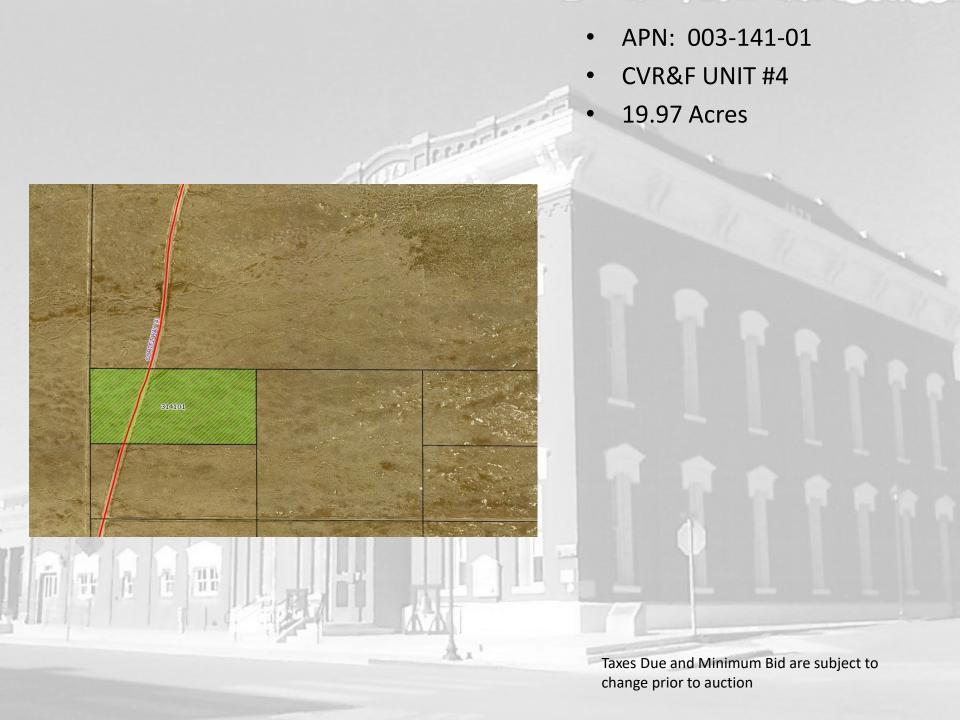

## 2025 Eureka County Delinquent Tax Auction

- This packet is to provide general information regarding the parcels being auctioned
- Additional location information can be obtained by entering the parcel number in the Eureka County GIS Parcel Finder App on our website
- www.Eurekacountynv.gov

• APN: 002-013-01

CVR&F UNIT #1

• .940 Acres



Taxes Due and Minimum Bid are subject to change prior to auction

• APN: 002-035-07

CVR&F UNIT #1

• .690 Acres



Taxes Due and Minimum Bid are subject to change prior to auction



• .940 Acres



Taxes Due and Minimum Bid are subject to change prior to auction





- APN: 003-105-04
- CVR&F UNIT #4

Taxes Due and Minimum Bid are subject to