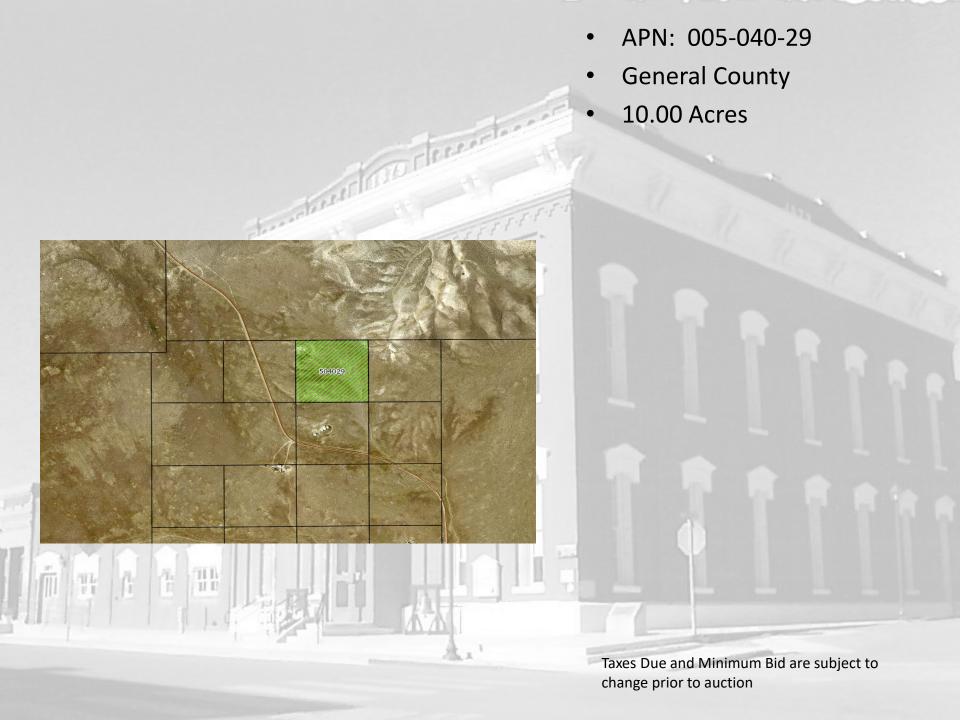

## 2025 Eureka County Delinquent Tax Auction

- This packet is to provide general information regarding the parcels being auctioned
- Additional location information can be obtained by entering the parcel number in the Eureka County GIS Parcel Finder App on our website
- www.Eurekacountynv.gov

• APN: 002-013-01

CVR&F UNIT #1

• .940 Acres



Taxes Due and Minimum Bid are subject to change prior to auction

• APN: 002-035-07

CVR&F UNIT #1

• .690 Acres



Taxes Due and Minimum Bid are subject to change prior to auction



• .940 Acres



Taxes Due and Minimum Bid are subject to change prior to auction





- APN: 003-105-04
- CVR&F UNIT #4

Taxes Due and Minimum Bid are subject to