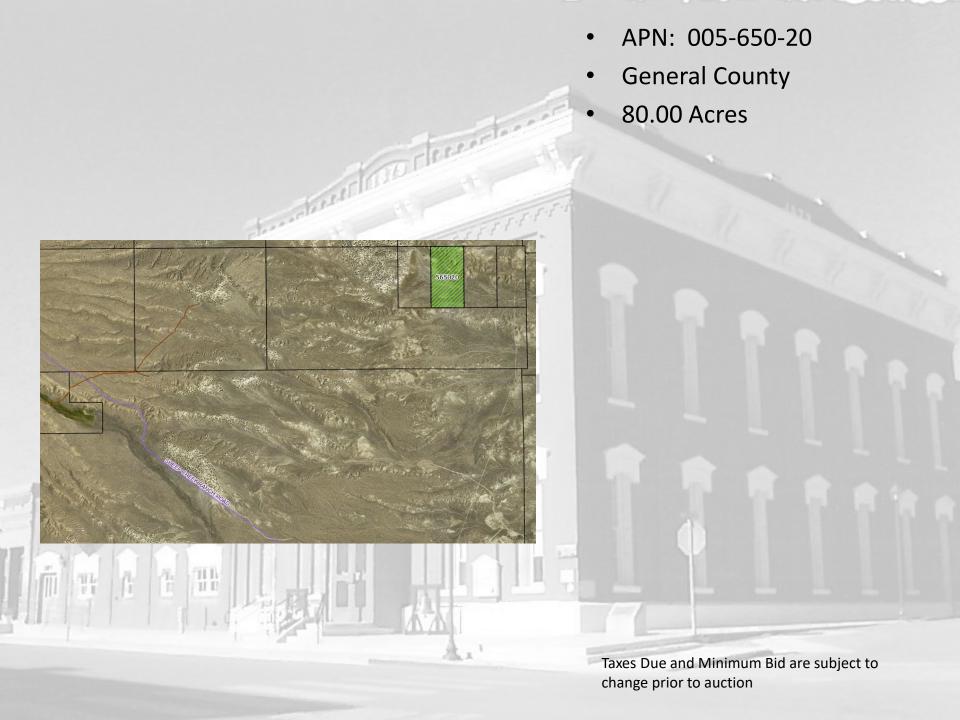

## 2025 Eureka County Delinquent Tax Auction

- This packet is to provide general information regarding the parcels being auctioned
- Additional location information can be obtained by entering the parcel number in the Eureka County GIS Parcel Finder App on our website
- www.Eurekacountynv.gov

• APN: 002-013-01

CVR&F UNIT #1

• .940 Acres



Taxes Due and Minimum Bid are subject to change prior to auction

• APN: 002-035-07

CVR&F UNIT #1

• .690 Acres



Taxes Due and Minimum Bid are subject to change prior to auction



• .940 Acres



Taxes Due and Minimum Bid are subject to change prior to auction





- APN: 003-105-04
- CVR&F UNIT #4

Taxes Due and Minimum Bid are subject to