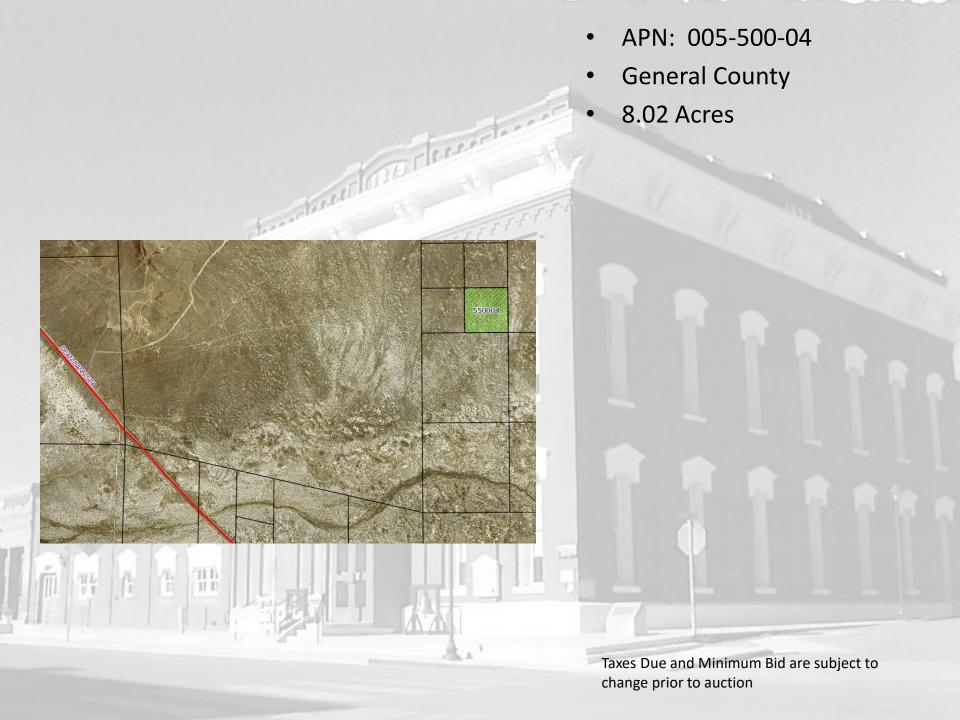

## 2025 Eureka County Delinquent Tax Auction

- This packet is to provide general information regarding the parcels being auctioned
- Additional location information can be obtained by entering the parcel number in the Eureka County GIS Parcel Finder App on our website
- www.Eurekacountynv.gov

• APN: 002-013-01

CVR&F UNIT #1

• .940 Acres



Taxes Due and Minimum Bid are subject to change prior to auction

• APN: 002-035-07

CVR&F UNIT #1

• .690 Acres



Taxes Due and Minimum Bid are subject to change prior to auction



• .940 Acres



Taxes Due and Minimum Bid are subject to change prior to auction





- APN: 003-105-04
- CVR&F UNIT #4

Taxes Due and Minimum Bid are subject to