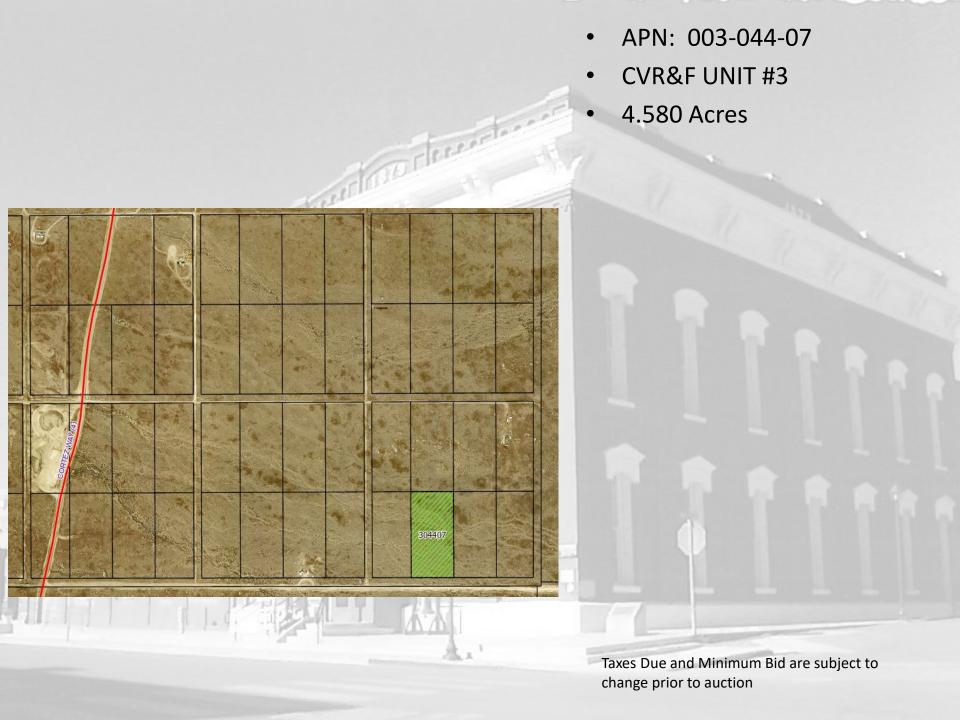

• .940 Acres

Taxes Due and Minimum Bid are subject to change prior to auction

- APN: 003-105-04
- CVR&F UNIT #4

Taxes Due and Minimum Bid are subject to