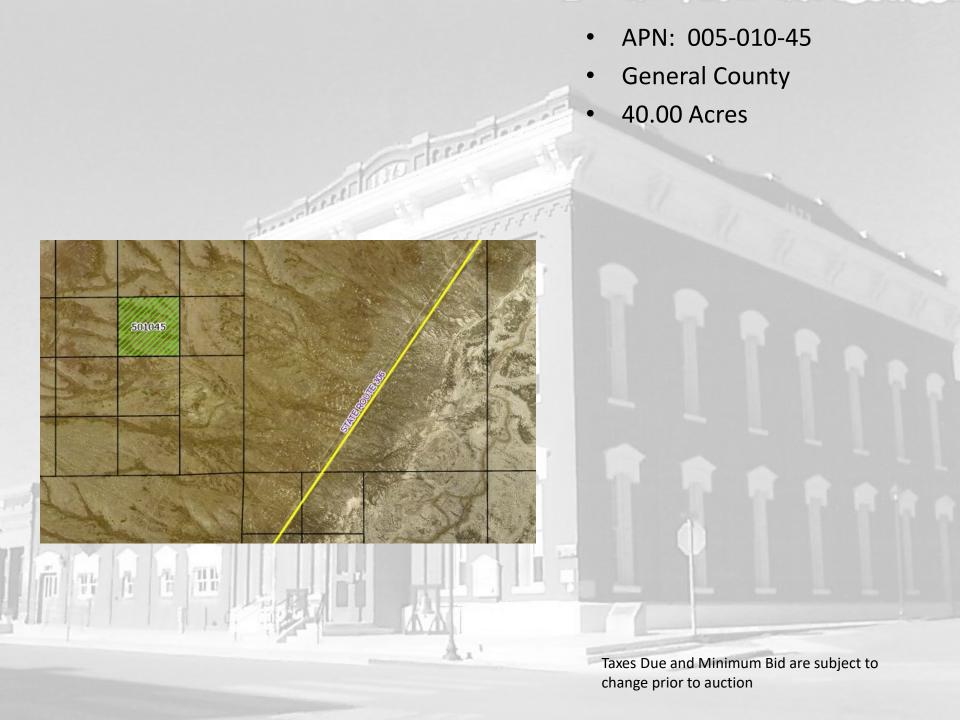

## 2025 Eureka County Delinquent Tax Auction

- This packet is to provide general information regarding the parcels being auctioned
- Additional location information can be obtained by entering the parcel number in the Eureka County GIS Parcel Finder App on our website
- www.Eurekacountynv.gov

• APN: 002-013-01

CVR&F UNIT #1

• .940 Acres



Taxes Due and Minimum Bid are subject to change prior to auction

• APN: 002-035-07

CVR&F UNIT #1

• .690 Acres



Taxes Due and Minimum Bid are subject to change prior to auction



• .940 Acres



Taxes Due and Minimum Bid are subject to change prior to auction





- APN: 003-105-04
- CVR&F UNIT #4

Taxes Due and Minimum Bid are subject to